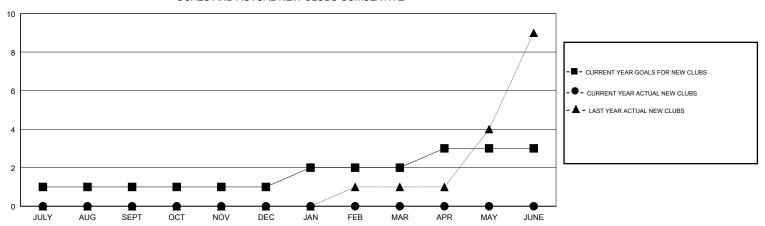

### LOCATION PHILIPPINES

**GMT CA** 

| Clubs                 |               |           |               | Members               |                           |                         |                                              |
|-----------------------|---------------|-----------|---------------|-----------------------|---------------------------|-------------------------|----------------------------------------------|
| RESULTS FOR 2017-2018 |               |           |               | RESULTS FOR 2017-2018 |                           |                         |                                              |
| QUARTER               | NEW CLUB GOAL | NEW CLUBS | DROPPED CLUBS | QUARTER               | MEMBER GROWTH NET<br>GOAL | MEMBER GROWTH<br>ACTUAL | DROPPED MEMBERS ACTUAL (including transfers) |
| JULY/AUG/SEPT         | 1             | 0         | 1             | JULY/AUG/SEPT         | 80                        | 36                      | 87                                           |
| OCT/NOV/DEC           | 0             | 0         | 0             | OCT/NOV/DEC           | -25                       | 0                       | 0                                            |
| JAN/FEB/MAR           | 1             | 0         | 0             | JAN/FEB/MAR           | 80                        | 0                       | 0                                            |
| APR/MAY/JUNE          | 1             | 0         | 0             | APR/MAY/JUNE          | -5                        | 0                       | 0                                            |

#### GOALS AND ACTUAL NEW CLUBS CUMULATIVE