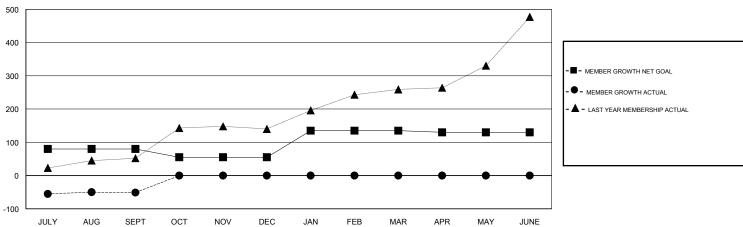

### LOCATION PHILIPPINES

**GMT CA** 

| Clubs                 |               |           |               | Members               |                           |                         |                                              |
|-----------------------|---------------|-----------|---------------|-----------------------|---------------------------|-------------------------|----------------------------------------------|
| RESULTS FOR 2017-2018 |               |           |               | RESULTS FOR 2017-2018 |                           |                         |                                              |
| QUARTER               | NEW CLUB GOAL | NEW CLUBS | DROPPED CLUBS | QUARTER               | MEMBER GROWTH NET<br>GOAL | MEMBER GROWTH<br>ACTUAL | DROPPED MEMBERS ACTUAL (including transfers) |
| JULY/AUG/SEPT         | 1             | 0         | 1             | JULY/AUG/SEPT         | 80                        | 36                      | 87                                           |
| OCT/NOV/DEC           | 0             | 0         | 0             | OCT/NOV/DEC           | -25                       | 0                       | 0                                            |
| JAN/FEB/MAR           | 1             | 0         | 0             | JAN/FEB/MAR           | 80                        | 0                       | 0                                            |
| APR/MAY/JUNE          | 1             | 0         | 0             | APR/MAY/JUNE          | -5                        | 0                       | 0                                            |

## GOALS AND ACTUAL MEMBERS CUMULATIVE

| DROPPED CLUBS: 1  DROPPED MEMBERS |    | 10 CLUBS OF 54 ADDED 1 OR MORE<br>NEW MEMBERS | GENDER DISTRIBUTION  MALE 1,082 (53.22%)  FEMALE 951 (46.78%)  Women Percentage Fiscal Year Goal: 48% |     |
|-----------------------------------|----|-----------------------------------------------|-------------------------------------------------------------------------------------------------------|-----|
| DECEASED                          | 3  | CLICK HERE FOR CUMULATIVE                     | TOTAL FAMILY UNIT MEMBERS                                                                             | 936 |
| CLUB CANCELLED                    | 48 | MEMBERSHIP DATA                               |                                                                                                       | 540 |
| OTHER                             | 36 |                                               | FAMILY MEMBERS PAYING HALF DUES                                                                       | 543 |
| TOTAL                             | 87 |                                               |                                                                                                       |     |